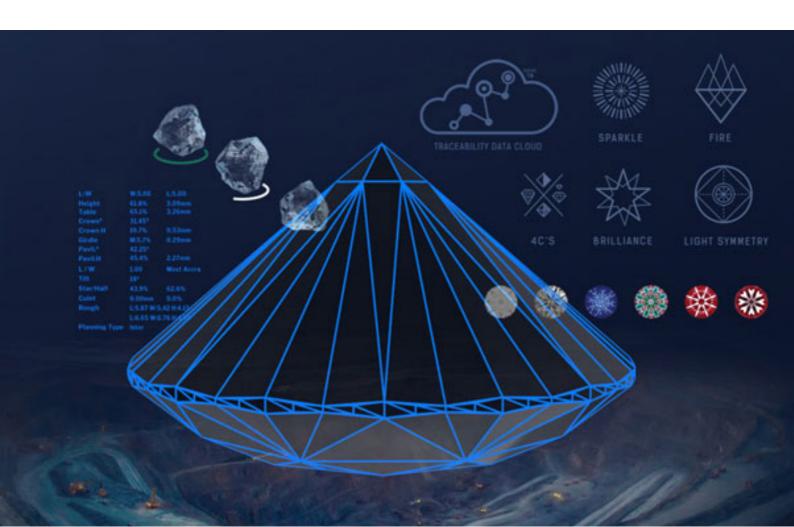

# Al Grading Technology and Diamond Journey Traceability

The introduction of AI diamond grading technology marks a pivotal shift in the grading landscape. Employing advanced camera and lighting systems, these AI systems capture and analyze the color and clarity of diamonds with unparalleled repeatability, consistency, and accuracy. GCAL by Sarine doesn't stop there - it also offers a Diamond Journey traceability solution. This innovative feature provides verifiable traceability, detailing a diamond's origin, journey, and transformation from rough to polished state. The renowned GCAL 8X Cut Grade, known for its comprehensive performance metric system, is further enhanced through cutting-edge AI Grading Technology and the Sarine Diamond Journey™.

## Comprehensive Grading Services and Guarantees

GCAL by Sarine's commitment to quality reaches new heights through the combination of AI technologies, 8X Cut Grades, and Diamond Journey traceability solutions. This partnership guarantees customers the most comprehensive diamond grading services globally, covering all aspects of a diamond's quality. The Exclusive 4C's Guarantee reflects our commitment to the highest level of integrity and ethics in the diamond industry. Unlike other labs, GCAL by Sarine stands behind its work, providing a certificate that is backed by a guarantee to the end consumer ensuring the accuracy of the 4C's grading. The use of Gemprint® and our ISO 17025 Forensic Laboratory Accreditation, ensures customers receive not only visually appealing diamonds but also trustworthy, transparent, and certified products.

#### **8X CUT GRADE**

GCAL's 8X Cut Grade, a pinnacle of performance metrics, ensures a comprehensive evaluation of diamond cuts, now elevated with cutting-edge AI Grading Technology.